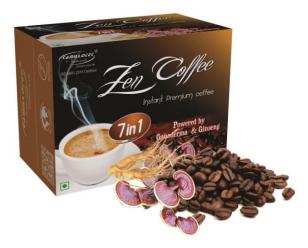

# ZEN COFFEE

### **Instant Premium Coffee Mix**

## 7 in 1 Powered by Ganoderma & Ginseng